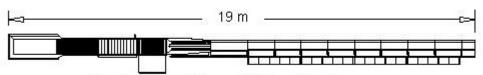

Basic Layout 2 Lane 20 Drop ProSort

**OPTIONS** 

Infeed Auto/Manual

Wash-Wax-Dry

**Manual Sorting Tables** 

Outfeed Chutes/Belts

Carton/Crate Conveyors

Check weighing