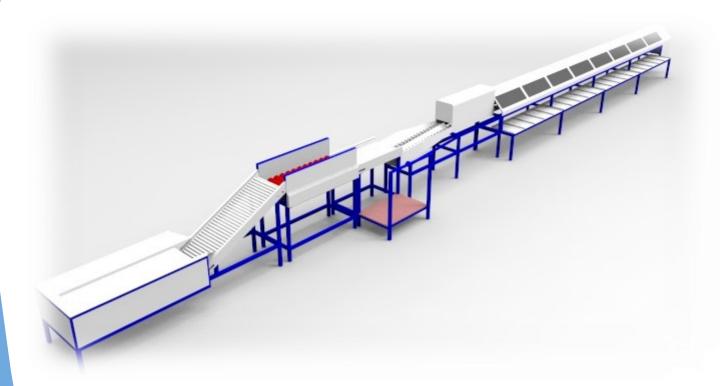

Basic Layout 2 Lane 20 Drop ProSort

**OPTIONS** 

Infeed Auto/Manual

Wash-Wax-Dry

**Manual Sorting Tables** 

Outfeed Chutes/Belts

Carton/Crate Conveyors

Check weighing