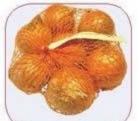

## AFFORDABLE AND EASY TO USE

This manual machine is the ideal entry level machine for net or plastic bagging

It will cut and seal the top of one bag, and seal the next bag in one easy operation. Pre-printed wine glass labels are easily incorporated into the bag.

It is suitable for smaller operations looking for a high quality presentation at an affordable price. It is ideal for all types of fruit and vegetables.