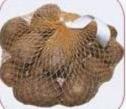

## AFFORDABLE AND EASY TO USE

This manual machine is the ideal entry level machine for net or plastic bagging

It will cut and seal the top of one bag, and seal the next bag in one easy operation. Pre-printed wine glass labels are easily incorporated into the bag.

It is suitable for smaller operations looking for a high quality presentation at an affordable price. It is ideal for all types of fruit and vegetables.