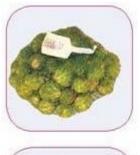

## AFFORDABLE AND EASY TO USE

This manual machine is the ideal entry level machine for net or plastic bagging

It will cut and seal the top of one bag, and seal the next bag in one easy operation. Pre-printed wine glass labels are easily incorporated into the bag.

It is suitable for smaller operations looking for a high quality presentation at an affordable price. It is ideal for all types of fruit and vegetables.